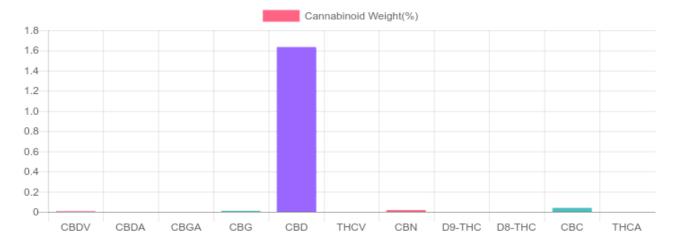

## Sample

0.000% D9-THC 1.634% Total CBD

## **Cannabinoids Test**

| cannabinoids                 |        | weight(%) | mg/g   |
|------------------------------|--------|-----------|--------|
| DELTA-9-TETRAHYDROCANNABINOL | D9-THC | N/D       | N/D    |
| TETRAHYDROCANNABINOLIC ACID  | THCA   | N/D       | N/D    |
| CANNABIDIOL                  | CBD    | 1.634%    | 16.340 |
| CANNABIDIOLIC ACID           | CBDA   | N/D       | N/D    |
| CANNABIDIVARIN               | CBDV   | 0.006%    | 0.064  |
| CANNABICHROMENE              | CBC    | 0.039%    | 0.389  |
| CANNABINOL                   | CBN    | 0.017%    | 0.169  |
| CANNABIGEROL                 | CBG    | 0.010%    | 0.098  |
| CANNABIGEROLIC ACID          | CBGA   | N/D       | N/D    |
| DELTA-8-TETRAHYDROCANNABINOL | D8-THC | N/D       | N/D    |
| TETRAHYDROCANNABIVARIN       | THCV   | N/D       | N/D    |
| TOTAL D9-THC                 |        | N/D       | N/D    |
| TOTAL CBD*                   |        | 1.634%    | 16.340 |
| TOTAL CANNABINOIDS           |        | 1.706%    | 17.060 |

\*Total CBD = CBD + CBDA x 0.877

4001 SW 47th Avenue Suite 207 Davie, FL 33314 1-833-TEST-CBD info@greenscientificlabs.com

Green Scientific Labs uses its best efforts to deliver high quality results and to verify that the data contained therein are based on sound scientific judgment and levels listed are guidelines only and all data was reported based on standard laboratory procedures and deviations. However Green Scientific Labs makes no warranties or claims to that effect and further shall not be liable for any damage or misrepresentation that may result from the use or misuse of the data contained herein in any way. Further, Green Scientific Labs makes no claims regarding representations of the analyzed sample to the larger batch from which it was taken. Data and information in this report are intended solely for the individual(s) for whom samples were submitted and as part of our strict confidentiality policy, Green Scientific Labs can only discuss results with the original client of record.