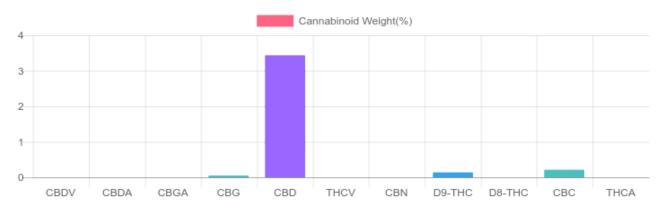

## Sample

0.139% D9-THC

3.435% Total CBD

1,151.8 mg Cannabinoids per unit

1,030.4 mg CBD per unit

1 unit = 30 ml per unit x density (1) x Cannabinoid concentration

## Cannabinoids Test

SHIMADZU INTEGRATED UPLC-PDA

| GSL SOP 400        | PREPARED: 01/21/2020 14:48:41 |           | UPLOADED: 01/24/2020 16:43:00 |         |
|--------------------|-------------------------------|-----------|-------------------------------|---------|
| Cannabinoids       | LOQ                           | weight(%) | mg/g                          | mg/unit |
| D9-THC             | 10 PPM                        | 0.139%    | 1.393                         | 41.8    |
| THCA               | 10 PPM                        | N/D       | N/D                           | N/D     |
| CBD                | 10 PPM                        | 3.435%    | 34.347                        | 1,030.4 |
| CBDA               | 20 PPM                        | N/D       | N/D                           | N/D     |
| CBDV               | 20 PPM                        | N/D       | N/D                           | N/D     |
| CBC                | 10 PPM                        | 0.213%    | 2.128                         | 63.8    |
| CBN                | 10 PPM                        | N/D       | N/D                           | N/D     |
| CBG                | 10 PPM                        | 0.053%    | 0.527                         | 15.8    |
| CBGA               | 20 PPM                        | N/D       | N/D                           | N/D     |
| D8-THC             | 10 PPM                        | N/D       | N/D                           | N/D     |
| THCV               | 10 PPM                        | N/D       | N/D                           | N/D     |
| TOTAL D9-THC       |                               | 0.139%    | 0.139%                        | 41.8    |
| TOTAL CBD*         |                               | 3.435%    | 34.347                        | 1,030.4 |
| TOTAL CANNABINOIDS |                               | 3.840%    | 38.395                        | 1,151.8 |