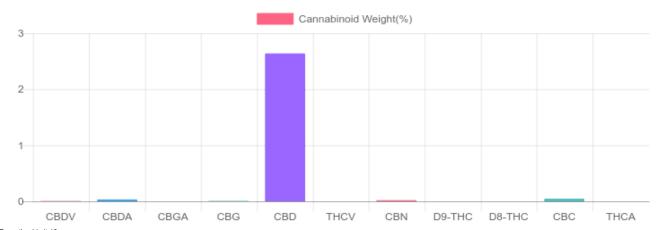

## Sample

N/D D9-THC 2.670% Total CBD

826.5 mg Cannabinoids per tincture

801.0 mg CBD per tincture

1 tincture = 30 grams per tincture x Cannabinoid concentration

## **Cannabinoids Test**

SHIMADZU INTEGRATED UPLC-PDA GSL SOP 400

| Cannabinoids       | LOQ    | weight(%) | mg/g   | mg/tincture |
|--------------------|--------|-----------|--------|-------------|
| D9-THC             | 10 PPM | N/D       | N/D    | N/D         |
| THCA               | 10 PPM | N/D       | N/D    | N/D         |
| CBD                | 10 PPM | 2.640%    | 26.404 | 792.1       |
| CBDA               | 20 PPM | 0.034%    | 0.335  | 10.1        |
| CBDV               | 20 PPM | 0.005%    | 0.052  | 1.6         |
| CBC                | 10 PPM | 0.047%    | 0.472  | 14.2        |
| CBN                | 10 PPM | 0.021%    | 0.211  | 6.3         |
| CBG                | 10 PPM | 0.007%    | 0.074  | 2.2         |
| CBGA               | 20 PPM | N/D       | N/D    | N/D         |
| D8-THC             | 10 PPM | N/D       | N/D    | N/D         |
| THCV               | 10 PPM | N/D       | N/D    | N/D         |
| TOTAL D9-THC       |        | N/D       | N/D    | N/D         |
| TOTAL CBD*         |        | 2.670%    | 26.698 | 801.0       |
| TOTAL CANNABINOIDS |        | 2.754%    | 27.548 | 826.5       |