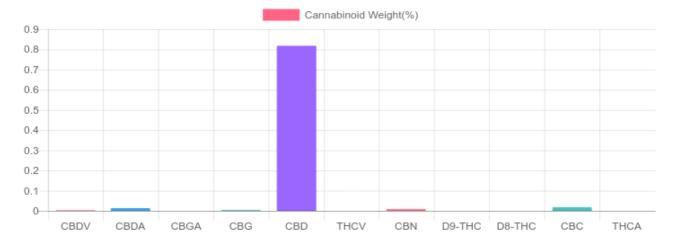

## Sample

0.000% D9-THC 0.829% Total CBD

## **Cannabinoids Test**

| cannabinoids                 |        | weight(%) | mg/g  |
|------------------------------|--------|-----------|-------|
| DELTA-9-TETRAHYDROCANNABINOL | D9-THC | N/D       | N/D   |
| TETRAHYDROCANNABINOLIC ACID  | THCA   | N/D       | N/D   |
| CANNABIDIOL                  | CBD    | 0.818%    | 8.175 |
| CANNABIDIOLIC ACID           | CBDA   | 0.013%    | 0.134 |
| CANNABIDIVARIN               | CBDV   | 0.003%    | 0.027 |
| CANNABICHROMENE              | CBC    | 0.018%    | 0.183 |
| CANNABINOL                   | CBN    | 0.008%    | 0.085 |
| CANNABIGEROL                 | CBG    | 0.004%    | 0.037 |
| CANNABIGEROLIC ACID          | CBGA   | N/D       | N/D   |
| DELTA-8-TETRAHYDROCANNABINOL | D8-THC | N/D       | N/D   |
| TETRAHYDROCANNABIVARIN       | THCV   | N/D       | N/D   |
| TOTAL D9-THC                 |        | N/D       | N/D   |
| TOTAL CBD*                   |        | 0.829%    | 8.293 |
| TOTAL CANNABINOIDS           |        | 0.864%    | 8.640 |

\*Total CBD = CBD + CBDA x 0.877

4001 SW 47th Avenue Suite 207 Davie, FL 33314 1-833-TEST-CBD info@greenscientificlabs.com

Green Scientific Labs uses its best efforts to deliver high quality results and to verify that the data contained therein are based on sound scientific judgment and levels listed are guidelines only and all data was reported based on standard laboratory procedures and deviations. However Green Scientific Labs makes no warranties or claims to that effect and further shall not be liable for any damage or misrepresentation that may result from the use or misuse of the data contained herein in any way. Further, Green Scientific Labs makes no claims regarding representations of the analyzed sample to the larger batch from which it was taken. Data and information in this report are intended solely for the individual(s) for whom samples were submitted and as part of our strict confidentiality policy, Green Scientific Labs can only discuss results with the original client of record.