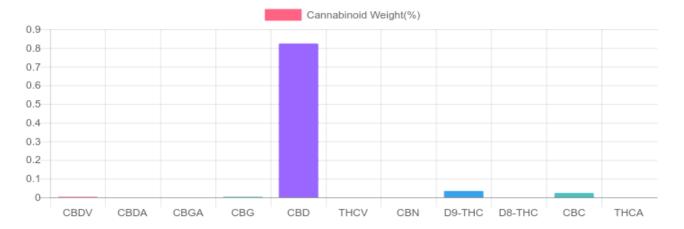

## Sample

0.034% D9-THC 0.824% Total CBD

## **Cannabinoids Test**

| GSL SOP 400         | PREPARED: 05/20/2019 22:04:14 |        | UPLOADED: 05/21/2019 15:33:36 |       |
|---------------------|-------------------------------|--------|-------------------------------|-------|
| cannabinoids        |                               |        | weight(%)                     | mg/g  |
| DELTA-9-TETRAHYDROC | ANNABINOL                     | D9-THC | 0.034%                        | 0.343 |
| TETRAHYDROCANNABIN  | IOLIC ACID                    | THCA   | N/D                           | N/D   |
| CANNABIDIOL         |                               | CBD    | 0.824%                        | 8.235 |
| CANNABIDIOLIC ACID  |                               | CBDA   | N/D                           | N/D   |
| CANNABIDIVARIN      |                               | CBDV   | 0.003%                        | 0.028 |
| CANNABICHROMENE     |                               | CBC    | 0.023%                        | 0.227 |
| CANNABINOL          |                               | CBN    | N/D                           | N/D   |
| CANNABIGEROL        |                               | CBG    | 0.003%                        | 0.031 |
| CANNABIGEROLIC ACID |                               | CBGA   | N/D                           | N/D   |
| DELTA-8-TETRAHYDROC | ANNABINOL                     | D8-THC | N/D                           | N/D   |
| TETRAHYDROCANNABIV  | ARIN                          | THCV   | N/D                           | N/D   |
|                     |                               |        |                               |       |
| TOTAL D9-THC        |                               |        | 0.034%                        | 0.340 |
| TOTAL CBD*          |                               |        | 0.824%                        | 8.235 |
| TOTAL CANNABINOIDS  |                               |        | 0.886%                        | 8.860 |

Reporting Limit 10 ppm
\*Total CBD = CBD + CBDA x 0.877