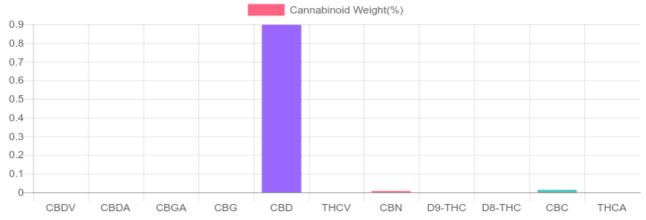

## **Cannabinoids Test**

SHIMADZU INTEGRATED UPLC-PDA

GSL SOP 400 PREPARED: 08/16/2019 21:19:01

UPLOADED: 08/19/2019 14:09:52

| Cannabinoids      | LOQ    | weight(%) | mg/g  | mg/tincture |
|-------------------|--------|-----------|-------|-------------|
| D9-THC            | 10 PPM | N/D       | N/D   | N/D         |
| THCA              | 10 PPM | N/D       | N/D   | N/D         |
| CBD               | 10 PPM | 0.897%    | 8.971 | 269.1       |
| CBDA              | 20 PPM | N/D       | N/D   | N/D         |
| CBDV              | 20 PPM | N/D       | N/D   | N/D         |
| CBC               | 10 PPM | 0.013%    | 0.132 | 4.0         |
| CBN               | 10 PPM | 0.007%    | 0.066 | 2.0         |
| CBG               | 10 PPM | N/D       | N/D   | N/D         |
| CBGA              | 20 PPM | N/D       | N/D   | N/D         |
| D8-THC            | 10 PPM | N/D       | N/D   | N/D         |
| THCV              | 10 PPM | N/D       | N/D   | N/D         |
| TOTAL D9-THC      |        | N/D       | N/D   | N/D         |
| TOTAL CBD*        |        | 0.897%    | 8.971 | 269.1       |
| TOTAL CANNABINOID | S      | 0.917%    | 9.169 | 275.1       |