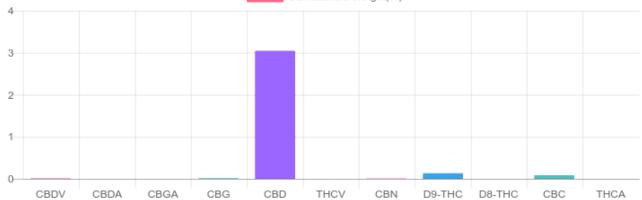

## **Cannabinoids Test**

| GSL SOP 400 <b>PREPARED:</b> 05/20/2019 22:04:14 |                | UPLOADED: 05/21/2019 15:33:36 |           |        |
|--------------------------------------------------|----------------|-------------------------------|-----------|--------|
| cannabinoids                                     |                |                               | weight(%) | mg/g   |
| DELTA-9-TETRAHYDROCANNABINOL                     |                | D9-THC                        | 0.134%    | 1.336  |
| TETRAHYDROCANNABINOLIC ACID                      |                | THCA                          | N/D       | N/D    |
| CANNABIDIOL                                      |                | CBD                           | 3.047%    | 30.472 |
| CANNABIDIOLIC ACID                               |                | CBDA                          | N/D       | N/D    |
| CANNABIDIVARIN                                   |                | CBDV                          | 0.012%    | 0.124  |
| CANNABICHROMENE                                  |                | CBC                           | 0.084%    | 0.839  |
| CANNABINOL                                       |                | CBN                           | 0.007%    | 0.067  |
| CANNABIGEROL                                     |                | CBG                           | 0.016%    | 0.159  |
| CANNABIGEROLIC ACID                              |                | CBGA                          | N/D       | N/D    |
| DELTA-8-TETRAHYDROCANNABINOL                     |                | D8-THC                        | N/D       | N/D    |
| TETRAHYDROCANNABIV                               | ARIN           | THCV                          | N/D       | N/D    |
| TOTAL D9-THC                                     |                |                               | 0.134%    | 1.340  |
| TOTAL CBD*                                       |                |                               | 3.047%    | 30.472 |
| TOTAL CANNABINOIDS                               |                |                               | 3.300%    | 33.000 |
| Cannabi                                          | noid Weight(%) |                               |           |        |

Reporting Limit 10 ppm

\*Total CBD = CBD + CBDA x 0.877