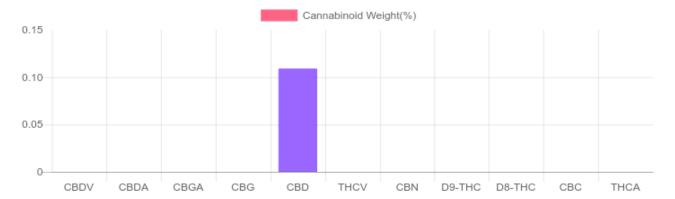

## Sample

N/D D9-THC 0.109% Total CBD

316.1 mg Cannabinoids per container 316.1 mg CBD per container

1 container = 288.7 grams per container x Cannabinoid concentration

## **Cannabinoids Test**

SHIMADZU INTEGRATED UPLC-PDA

| GSL SOP 400        | PREPARED: 10/28/2019 16:34:48 |           | UPLOADED: 10/29/2019 07:38:43 |              |
|--------------------|-------------------------------|-----------|-------------------------------|--------------|
| Cannabinoids       | LOQ                           | weight(%) | mg/g                          | mg/container |
| D9-THC             | 10 PPM                        | N/D       | N/D                           | N/D          |
| THCA               | 10 PPM                        | N/D       | N/D                           | N/D          |
| CBD                | 10 PPM                        | 0.109%    | 1.095                         | 316.1        |
| CBDA               | 20 PPM                        | N/D       | N/D                           | N/D          |
| CBDV               | 20 PPM                        | N/D       | N/D                           | N/D          |
| CBC                | 10 PPM                        | N/D       | N/D                           | N/D          |
| CBN                | 10 PPM                        | N/D       | N/D                           | N/D          |
| CBG                | 10 PPM                        | N/D       | N/D                           | N/D          |
| CBGA               | 20 PPM                        | N/D       | N/D                           | N/D          |
| D8-THC             | 10 PPM                        | N/D       | N/D                           | N/D          |
| THCV               | 10 PPM                        | N/D       | N/D                           | N/D          |
| TOTAL D9-THC       |                               | N/D       | N/D                           | N/D          |
| TOTAL CBD*         |                               | 0.109%    | 1.095                         | 316.1        |
| TOTAL CANNABINOIDS |                               | 0.109%    | 1.095                         | 316.1        |