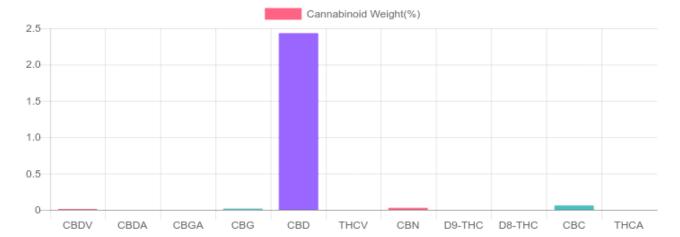

## Sample

0.000% D9-THC 2.433% Total CBD

## **Cannabinoids Test**

| cannabinoids                 |        | weight(%) | mg/g   |   |
|------------------------------|--------|-----------|--------|---|
| DELTA-9-TETRAHYDROCANNABINOL | D9-THC | N/D       | N/D    | Ī |
| TETRAHYDROCANNABINOLIC ACID  | THCA   | N/D       | N/D    |   |
| CANNABIDIOL                  | CBD    | 2.433%    | 24.334 |   |
| CANNABIDIOLIC ACID           | CBDA   | N/D       | N/D    |   |
| CANNABIDIVARIN               | CBDV   | 0.011%    | 0.109  |   |
| CANNABICHROMENE              | CBC    | 0.059%    | 0.594  |   |
| CANNABINOL                   | CBN    | 0.028%    | 0.275  |   |
| CANNABIGEROL                 | CBG    | 0.017%    | 0.172  |   |
| CANNABIGEROLIC ACID          | CBGA   | N/D       | N/D    |   |
| DELTA-8-TETRAHYDROCANNABINOL | D8-THC | N/D       | N/D    |   |
| TETRAHYDROCANNABIVARIN       | THCV   | N/D       | N/D    |   |
| TOTAL D9-THC                 |        | N/D       | N/D    |   |
| TOTAL CBD*                   |        | 2.433%    | 24.334 |   |
| TOTAL CANNABINOIDS           |        | 2.548%    | 25.480 |   |

\*Total CBD = CBD + CBDA x 0.877

4001 SW 47th Avenue Suite 207 Davie, FL 33314 1-833-TEST-CBD info@greenscientificlabs.com

Green Scientific Labs uses its best efforts to deliver high quality results and to verify that the data contained therein are based on sound scientific judgment and levels listed are guidelines only and all data was reported based on standard laboratory procedures and deviations. However Green Scientific Labs makes no warranties or claims to that effect and further shall not be liable for any damage or misrepresentation that may result from the use or misuse of the data contained herein in any way. Further, Green Scientific Labs makes no claims regarding representations of the analyzed sample to the larger batch from which it was taken. Data and information in this report are intended solely for the individual(s) for whom samples were submitted and as part of our strict confidentiality policy, Green Scientific Labs can only discuss results with the original client of record.