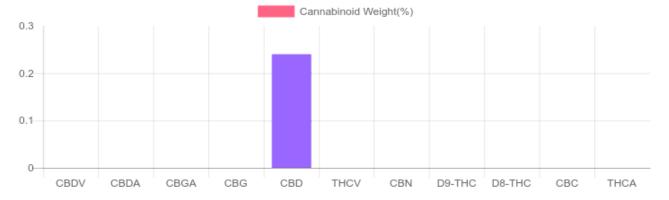

## Cannabinoids Test

SHIMADZU INTEGRATED UPLC-PDA

| GSL SOP 400        | PREPARED: 01/14/2020 17:50:49 |           | UPLOADED: 01/15/2020 11:07:13 |              |
|--------------------|-------------------------------|-----------|-------------------------------|--------------|
| Cannabinoids       | LOQ                           | weight(%) | mg/g                          | mg/container |
| D9-THC             | 10 PPM                        | N/D       | N/D                           | N/D          |
| THCA               | 10 PPM                        | N/D       | N/D                           | N/D          |
| CBD                | 10 PPM                        | 0.240%    | 2.403                         | 159.8        |
| CBDA               | 20 PPM                        | N/D       | N/D                           | N/D          |
| CBDV               | 20 PPM                        | N/D       | N/D                           | N/D          |
| CBC                | 10 PPM                        | N/D       | N/D                           | N/D          |
| CBN                | 10 PPM                        | N/D       | N/D                           | N/D          |
| CBG                | 10 PPM                        | N/D       | N/D                           | N/D          |
| CBGA               | 20 PPM                        | N/D       | N/D                           | N/D          |
| D8-THC             | 10 PPM                        | N/D       | N/D                           | N/D          |
| THCV               | 10 PPM                        | N/D       | N/D                           | N/D          |
| TOTAL D9-THC       |                               | N/D       | N/D                           | N/D          |
| TOTAL CBD*         |                               | 0.240%    | 2.403                         | 159.8        |
| TOTAL CANNABINOIDS |                               | 0.240%    | 2.403                         | 159.8        |