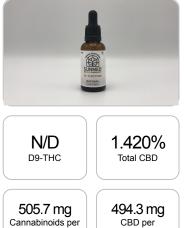

SunFlora Inc.

PREPARED: 09/21/2019 21:05:29

weight(%)

N/D

N/D

1.420%

N/D

0.004%

## Sample

|                 | CBN                | 10 PPM | 0.009% |
|-----------------|--------------------|--------|--------|
| 420%            | CBG                | 10 PPM | N/D    |
| otal CBD        | CBGA               | 20 PPM | N/D    |
|                 | D8-THC             | 10 PPM | N/D    |
|                 | THCV               | 10 PPM | N/D    |
|                 |                    |        |        |
| 4.3 mg          | TOTAL D9-THC       |        | N/D    |
| CBD per<br>Unit | TOTAL CBD*         |        | 1.420% |
|                 | TOTAL CANNABINOIDS |        | 1.452% |
| ,               | 1                  |        |        |

mg/Unit

N/D

N/D

494.3

N/D

1.5

6.8

3.1

N/D

N/D

N/D

N/D

N/D

494.3

505.7

UPLOADED: 09/24/2019 09:20:49