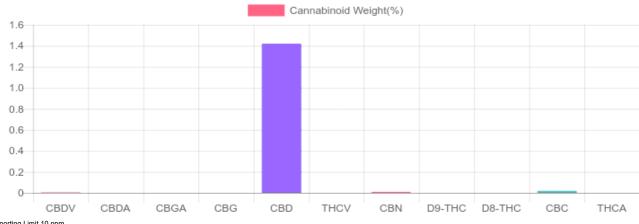

SunFlora Inc.

PREPARED: 09/21/2019 21:05:29

weight(%)

N/D

N/D

1.420%

N/D

0.004%

0.019%

GSL SOP 400

D9-THC

THCA

CBDA

CBDV

CBC

CBD

## Sample

|                 | CBN                | 10 PPM | 0.009% |
|-----------------|--------------------|--------|--------|
| 420%            | CBG                | 10 PPM | N/D    |
| otal CBD        | CBGA               | 20 PPM | N/D    |
|                 | D8-THC             | 10 PPM | N/D    |
|                 | THCV               | 10 PPM | N/D    |
|                 |                    |        |        |
| 4.3 mg          | TOTAL D9-THC       |        | N/D    |
| CBD per<br>Unit | TOTAL CBD*         |        | 1.420% |
|                 | TOTAL CANNABINOIDS |        | 1.452% |
| ,               | 1                  |        |        |