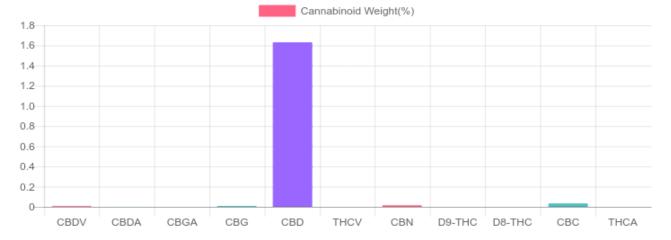

## Sample

0.000% D9-THC

1.632% Total CBD

## **Cannabinoids Test**

| cannabinoids                 |        | weight(%) | mg/g   |   |
|------------------------------|--------|-----------|--------|---|
| DELTA-9-TETRAHYDROCANNABINOL | D9-THC | N/D       | N/D    | Ī |
| TETRAHYDROCANNABINOLIC ACID  | THCA   | N/D       | N/D    |   |
| CANNABIDIOL                  | CBD    | 1.631%    | 16.313 |   |
| CANNABIDIOLIC ACID           | CBDA   | 0.001%    | 0.006  |   |
| CANNABIDIVARIN               | CBDV   | 0.007%    | 0.073  |   |
| CANNABICHROMENE              | CBC    | 0.033%    | 0.328  |   |
| CANNABINOL                   | CBN    | 0.015%    | 0.155  |   |
| CANNABIGEROL                 | CBG    | 0.009%    | 0.086  |   |
| CANNABIGEROLIC ACID          | CBGA   | N/D       | N/D    |   |
| DELTA-8-TETRAHYDROCANNABINOL | D8-THC | N/D       | N/D    |   |
| TETRAHYDROCANNABIVARIN       | THCV   | N/D       | N/D    |   |
|                              |        |           |        |   |
| TOTAL D9-THC                 |        | N/D       | N/D    |   |
| TOTAL CBD*                   |        | 1.632%    | 16.318 |   |
| TOTAL CANNABINOIDS           |        | 1.696%    | 16.960 |   |

| OTAL D9-THC       | N/D    | N/D    |
|-------------------|--------|--------|
| DTAL CBD*         | 1.632% | 16.318 |
| OTAL CANNABINOIDS | 1.696% | 16.960 |

\*Total CBD = CBD + CBDA x 0.877