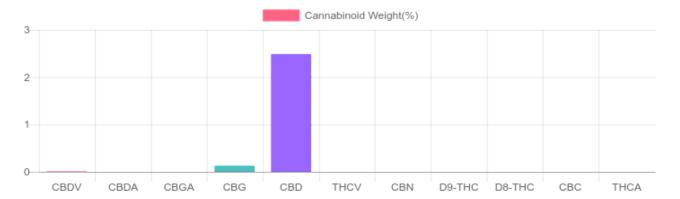

## Sample

N/D D9-THC 2.488% Total CBD

914.5 mg Cannabinoids per bottle 865.7 mg CBD per bottle

1 bottle = 30 ml per bottle x density (1.16) x Cannabinoid concentration

## Cannabinoids Test

SHIMADZU INTEGRATED UPLC-PDA

| GSL SOP 400        | PREPARED: 02/24/2020 17:23:16 |           | UPLOADED: 02/25/2020 15:24:07 |           |
|--------------------|-------------------------------|-----------|-------------------------------|-----------|
| Cannabinoids       | LOQ                           | weight(%) | mg/g                          | mg/bottle |
| D9-THC             | 10 PPM                        | N/D       | N/D                           | N/D       |
| THCA               | 10 PPM                        | N/D       | N/D                           | N/D       |
| CBD                | 10 PPM                        | 2.488%    | 24.877                        | 865.7     |
| CBDA               | 20 PPM                        | N/D       | N/D                           | N/D       |
| CBDV               | 20 PPM                        | 0.011%    | 0.115                         | 4.0       |
| CBC                | 10 PPM                        | N/D       | N/D                           | N/D       |
| CBN                | 10 PPM                        | N/D       | N/D                           | N/D       |
| CBG                | 10 PPM                        | 0.129%    | 1.286                         | 44.8      |
| CBGA               | 20 PPM                        | N/D       | N/D                           | N/D       |
| D8-THC             | 10 PPM                        | N/D       | N/D                           | N/D       |
| THCV               | 10 PPM                        | N/D       | N/D                           | N/D       |
| TOTAL D9-THC       |                               | N/D       | N/D                           | N/D       |
| TOTAL CBD*         |                               | 2.488%    | 24.877                        | 865.7     |
| TOTAL CANNABINOIDS |                               | 2.628%    | 26.278                        | 914.5     |

Reporting Limit 10 ppm
\*Total CBD = CBD + CBDA x 0.877
N/D - Not Detected, B/LOQ - Below Limit of Quantification

Dr. Andrew Hall, Ph.D., Chief Scientific Officer

Ben Witten, MS, MT., Lab Director

Green Scientific Labs info@greenscientificlabs.com 1-833 TEST CBD