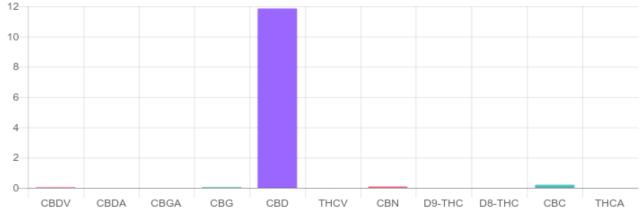

## Sample

11.852%

Total CBD

0.000% D9-THC

## Cannabinoids Test

| cannabinoids                 |        | weight(%)       | mg/g    |
|------------------------------|--------|-----------------|---------|
| DELTA-9-TETRAHYDROCANNABINOL | D9-THC | N/D             | N/D     |
| TETRAHYDROCANNABINOLIC ACID  | THCA   | N/D             | N/D     |
| CANNABIDIOL                  | CBD    | 11.852%         | 118.522 |
| CANNABIDIOLIC ACID           | CBDA   | N/D             | N/D     |
| CANNABIDIVARIN               | CBDV   | 0.039%          | 0.388   |
| CANNABICHROMENE              | CBC    | 0.203%          | 2.027   |
| CANNABINOL                   | CBN    | 0.089%          | 0.890   |
| CANNABIGEROL                 | CBG    | 0.044%          | 0.443   |
| CANNABIGEROLIC ACID          | CBGA   | N/D             | N/D     |
| DELTA-8-TETRAHYDROCANNABINOL | D8-THC | N/D             | N/D     |
| TETRAHYDROCANNABIVARIN       | THCV   | N/D             | N/D     |
| TOTAL D9-THC                 |        | N/D             | N/D     |
| TOTAL CBD*                   |        | <b>11.852</b> % | 118.522 |
| TOTAL CANNABINOIDS           |        | 12.227%         | 122.270 |

\*Total CBD = CBD + CBDA x 0.877