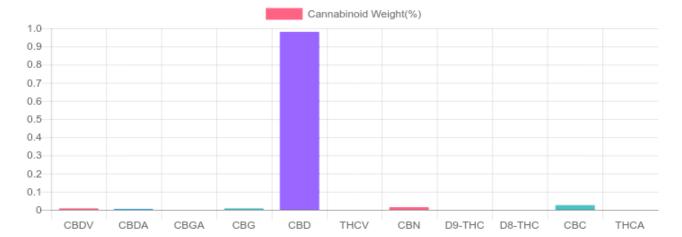

## Sample

0.000% D9-THC

0.985% Total CBD

## **Cannabinoids Test**

| cannabinoids                 |        | weight(%) | mg/g   |
|------------------------------|--------|-----------|--------|
| DELTA-9-TETRAHYDROCANNABINOL | D9-THC | N/D       | N/D    |
| TETRAHYDROCANNABINOLIC ACID  | THCA   | N/D       | N/D    |
| CANNABIDIOL                  | CBD    | 0.980%    | 9.803  |
| CANNABIDIOLIC ACID           | CBDA   | 0.005%    | 0.052  |
| CANNABIDIVARIN               | CBDV   | 0.008%    | 0.078  |
| CANNABICHROMENE              | CBC    | 0.026%    | 0.261  |
| CANNABINOL                   | CBN    | 0.015%    | 0.153  |
| CANNABIGEROL                 | CBG    | 0.008%    | 0.085  |
| CANNABIGEROLIC ACID          | CBGA   | N/D       | N/D    |
| DELTA-8-TETRAHYDROCANNABINOL | D8-THC | N/D       | N/D    |
| TETRAHYDROCANNABIVARIN       | THCV   | N/D       | N/D    |
|                              |        |           |        |
| TOTAL D9-THC                 |        | N/D       | N/D    |
| TOTAL CBD*                   |        | 0.985%    | 9.849  |
| TOTAL CANNABINOIDS           |        | 1.043%    | 10.430 |

\*Total CBD = CBD + CBDA x 0.877