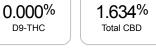

## **Cannabinoids Test**

| cannabinoids                 |        | weight(%) | mg/g   |
|------------------------------|--------|-----------|--------|
| DELTA-9-TETRAHYDROCANNABINOL | D9-THC | N/D       | N/D    |
| TETRAHYDROCANNABINOLIC ACID  | THCA   | N/D       | N/D    |
| CANNABIDIOL                  | CBD    | 1.634%    | 16.343 |
| CANNABIDIOLIC ACID           | CBDA   | N/D       | N/D    |
| CANNABIDIVARIN               | CBDV   | 0.009%    | 0.090  |
| CANNABICHROMENE              | CBC    | 0.001%    | 0.010  |
| CANNABINOL                   | CBN    | N/D       | N/D    |
| CANNABIGEROL                 | CBG    | N/D       | N/D    |
| CANNABIGEROLIC ACID          | CBGA   | N/D       | N/D    |
| DELTA-8-TETRAHYDROCANNABINOL | D8-THC | N/D       | N/D    |
| TETRAHYDROCANNABIVARIN       | THCV   | N/D       | N/D    |
| TOTAL D9-THC                 |        | N/D       | N/D    |
| TOTAL CBD*                   |        | 1.634%    | 16.343 |
| TOTAL CANNABINOIDS           |        | 1.644%    | 16.440 |

Cannabinoid Weight(%)

\*Total CBD = CBD + CBDA x 0.877