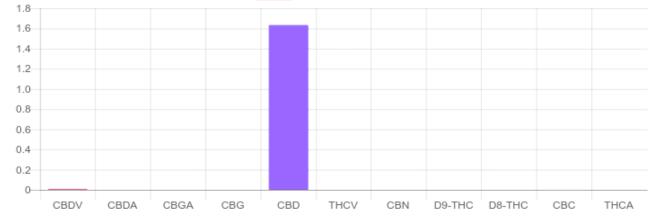

## **Cannabinoids Test**

| cannabinoids                 |        | weight(%) | mg/g   |
|------------------------------|--------|-----------|--------|
| DELTA-9-TETRAHYDROCANNABINOL | D9-THC | N/D       | N/D    |
| TETRAHYDROCANNABINOLIC ACID  | THCA   | N/D       | N/D    |
| CANNABIDIOL                  | CBD    | 1.634%    | 16.343 |
| CANNABIDIOLIC ACID           | CBDA   | N/D       | N/D    |
| CANNABIDIVARIN               | CBDV   | 0.009%    | 0.090  |
| CANNABICHROMENE              | CBC    | 0.001%    | 0.010  |
| CANNABINOL                   | CBN    | N/D       | N/D    |
| CANNABIGEROL                 | CBG    | N/D       | N/D    |
| CANNABIGEROLIC ACID          | CBGA   | N/D       | N/D    |
| DELTA-8-TETRAHYDROCANNABINOL | D8-THC | N/D       | N/D    |
| TETRAHYDROCANNABIVARIN       | THCV   | N/D       | N/D    |
| TOTAL D9-THC                 |        | N/D       | N/D    |
| TOTAL CBD*                   |        | 1.634%    | 16.343 |
| TOTAL CANNABINOIDS           |        | 1.644%    | 16.440 |

Cannabinoid Weight(%)

\*Total CBD = CBD + CBDA x 0.877