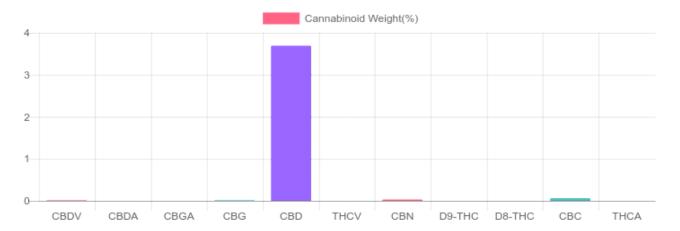

## Sample

N/D D9-THC 3.693% Total CBD

## **Cannabinoids Test**

| GSL SOP 400                 | PREPARED: 06/06/2 | PREPARED: 06/06/2019 21:25:41 |           | UPLOADED: 06/07/2019 18:21:18 |  |
|-----------------------------|-------------------|-------------------------------|-----------|-------------------------------|--|
| cannabinoids                |                   |                               | weight(%) | mg/g                          |  |
| DELTA-9-TETRAHYDRO          | CANNABINOL        | D9-THC                        | N/D       | N/D                           |  |
| TETRAHYDROCANNABINOLIC ACID |                   | THCA                          | N/D N/D   |                               |  |
| CANNABIDIOL                 |                   | CBD                           | 3.691%    | 36.908                        |  |
| CANNABIDIOLIC ACID          |                   | CBDA                          | 0.002%    | 0.016                         |  |
| CANNABIDIVARIN              |                   | CBDV                          | 0.014%    | 0.144                         |  |
| CANNABICHROMENE             |                   | CBC                           | 0.062%    | 0.619                         |  |
| CANNABINOL                  |                   | CBN                           | 0.031%    | 0.309                         |  |
| CANNABIGEROL                |                   | CBG                           | 0.014%    | 0.135                         |  |
| CANNABIGEROLIC ACI          | D                 | CBGA                          | N/D       | N/D                           |  |
| DELTA-8-TETRAHYDRO          | CANNABINOL        | D8-THC                        | N/D       | N/D                           |  |
| TETRAHYDROCANNAE            | BIVARIN           | THCV                          | N/D       | N/D                           |  |
| TOTAL D9-THC                |                   |                               | N/D       | N/D                           |  |
| TOTAL CBD*                  |                   |                               | 3.693%    | 36.922                        |  |
| TOTAL CANNABINOIDS          | 3                 |                               | 3.814%    | 38.131                        |  |

Reporting Limit 10 ppm \*Total CBD = CBD + CBDA x 0.877 N/D - Not Detected, B/LOQ - Below Limit of Quantification

38.131 mg per mL x 30 mL = 1,143.94 mg per bottle

4001 SW 47th Avenue Suite 207 Davie, FL 33314 1-833-TEST-CBD info@greenscientificlabs.com