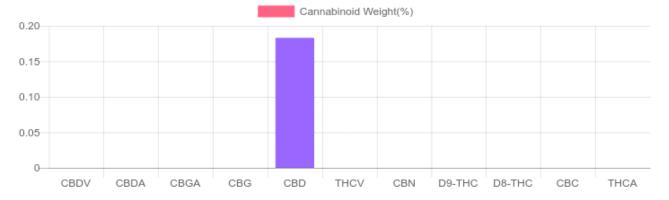

## Sample

N/D D9-THC 0.183% Total CBD

102.1 mg Cannabinoids per container 102.1 mg CBD per container

1 container = 55.9 grams per container x Cannabinoid concentration

## **Cannabinoids Test**

SHIMADZU INTEGRATED UPLC-PDA

| GSL SOP 400        | PREPARED: 10/28/2019 16:34:48 |           | UPLOADED: 10/29/2019 07:38:43 |              |
|--------------------|-------------------------------|-----------|-------------------------------|--------------|
| Cannabinoids       | LOQ                           | weight(%) | mg/g                          | mg/container |
| D9-THC             | 10 PPM                        | N/D       | N/D                           | N/D          |
| THCA               | 10 PPM                        | N/D       | N/D                           | N/D          |
| CBD                | 10 PPM                        | 0.183%    | 1.826                         | 102.1        |
| CBDA               | 20 PPM                        | N/D       | N/D                           | N/D          |
| CBDV               | 20 PPM                        | N/D       | N/D                           | N/D          |
| CBC                | 10 PPM                        | N/D       | N/D                           | N/D          |
| CBN                | 10 PPM                        | N/D       | N/D                           | N/D          |
| CBG                | 10 PPM                        | N/D       | N/D                           | N/D          |
| CBGA               | 20 PPM                        | N/D       | N/D                           | N/D          |
| D8-THC             | 10 PPM                        | N/D       | N/D                           | N/D          |
| THCV               | 10 PPM                        | N/D       | N/D                           | N/D          |
| TOTAL D9-THC       |                               | N/D       | N/D                           | N/D          |
| TOTAL CBD*         |                               | 0.183%    | 1.826                         | 102.1        |
| TOTAL CANNABINOIDS |                               | 0.183%    | 1.826                         | 102.1        |