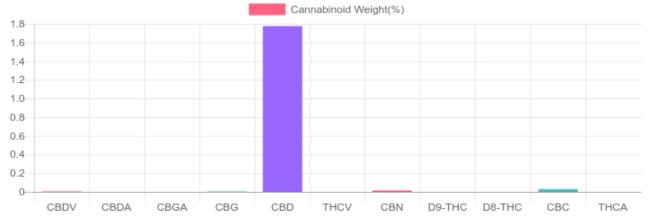

## Sample

N/D D9-THC 1.775% Total CBD

## **Cannabinoids Test**

SHIMADZU INTEGRATED UPLC-PDA

GSL SOP 400 **PREPARED:** 06/17/2019 23:17:35

UPLOADED: 06/18/2019 17:28:19

| Cannabinoids       | LOQ    | weight(%) | mg/g   |
|--------------------|--------|-----------|--------|
| D9-THC             | 10 PPM | N/D       | N/D    |
| THCA               | 10 PPM | N/D       | N/D    |
| CBD                | 10 PPM | 1.775%    | 17.752 |
| CBDA               | 20 PPM | N/D       | N/D    |
| CBDV               | 20 PPM | 0.005%    | 0.054  |
| CBC                | 10 PPM | 0.030%    | 0.299  |
| CBN                | 10 PPM | 0.015%    | 0.151  |
| CBG                | 10 PPM | 0.004%    | 0.037  |
| CBGA               | 20 PPM | N/D       | N/D    |
| D8-THC             | 10 PPM | N/D       | N/D    |
| THCV               | 10 PPM | N/D       | N/D    |
| TOTAL D9-THC       |        | N/D       | N/D    |
| TOTAL CBD*         |        | 1.775%    | 17.752 |
| TOTAL CANNABINOIDS |        | 1.829%    | 18.293 |

Reporting Limit 10 ppm \*Total CBD = CBD + CBDA x 0.877

N/D - Not Detected, B/LOQ - Below Limit of Quantification

4001 SW 47th Avenue Suite 207 Davie, FL 33314 1-833-TEST-CBD info@greenscientificlabs.com