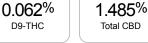

## **Cannabinoids Test**

| cannabinoids                 |        | weight(%) | mg/g   |
|------------------------------|--------|-----------|--------|
| DELTA-9-TETRAHYDROCANNABINOL | D9-THC | 0.062%    | 0.625  |
| TETRAHYDROCANNABINOLIC ACID  | THCA   | N/D       | N/D    |
| CANNABIDIOL                  | CBD    | 1.485%    | 14.853 |
| CANNABIDIOLIC ACID           | CBDA   | N/D       | N/D    |
| CANNABIDIVARIN               | CBDV   | 0.004%    | 0.037  |
| CANNABICHROMENE              | CBC    | 0.074%    | 0.741  |
| CANNABINOL                   | CBN    | 0.000     | 0.004  |
| CANNABIGEROL                 | CBG    | 0.011%    | 0.113  |
| CANNABIGEROLIC ACID          | CBGA   | 0.005%    | 0.047  |
| DELTA-8-TETRAHYDROCANNABINOL | D8-THC | N/D       | N/D    |
| TETRAHYDROCANNABIVARIN       | THCV   | N/D       | N/D    |
| TOTAL D9-THC                 |        | 0.062%    | 0.620  |
| TOTAL CBD*                   |        | 1.485%    | 14.853 |
| TOTAL CANNABINOIDS           |        | 1.642%    | 16.420 |