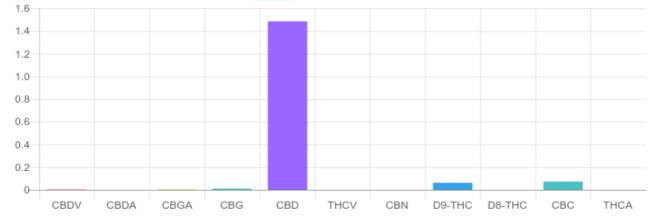

## **Cannabinoids Test**

| cannabinoids                 |        | weight(%) | mg/g   |
|------------------------------|--------|-----------|--------|
| DELTA-9-TETRAHYDROCANNABINOL | D9-THC | 0.062%    | 0.625  |
| TETRAHYDROCANNABINOLIC ACID  | THCA   | N/D       | N/D    |
| CANNABIDIOL                  | CBD    | 1.485%    | 14.853 |
| CANNABIDIOLIC ACID           | CBDA   | N/D       | N/D    |
| CANNABIDIVARIN               | CBDV   | 0.004%    | 0.037  |
| CANNABICHROMENE              | CBC    | 0.074%    | 0.741  |
| CANNABINOL                   | CBN    | 0.000     | 0.004  |
| CANNABIGEROL                 | CBG    | 0.011%    | 0.113  |
| CANNABIGEROLIC ACID          | CBGA   | 0.005%    | 0.047  |
| DELTA-8-TETRAHYDROCANNABINOL | D8-THC | N/D       | N/D    |
| TETRAHYDROCANNABIVARIN       | THCV   | N/D       | N/D    |
| TOTAL D9-THC                 |        | 0.062%    | 0.620  |
| TOTAL CBD*                   |        | 1.485%    | 14.853 |
| TOTAL CANNABINOIDS           |        | 1.642%    | 16.420 |

Cannabinoid Weight(%)

\*Total CBD = CBD + CBDA x 0.877