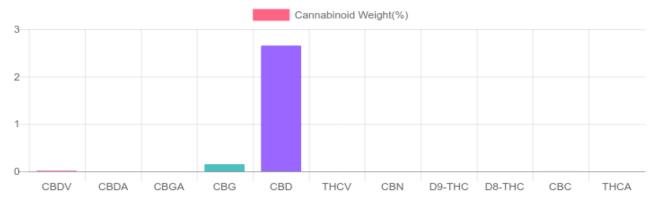

## Cannabinoids Test

SHIMADZU INTEGRATED UPLC-PDA

| GSL SOP 400        | PREPARED: 10/25/2019 15:28:10 |           | UPLOADED: 10/28/2019 08:22:55 |         |
|--------------------|-------------------------------|-----------|-------------------------------|---------|
| Cannabinoids       | LOQ                           | weight(%) | mg/g                          | mg/unit |
| D9-THC             | 10 PPM                        | N/D       | N/D                           | N/D     |
| THCA               | 10 PPM                        | N/D       | N/D                           | N/D     |
| CBD                | 10 PPM                        | 2.655%    | 26.547                        | 923.8   |
| CBDA               | 20 PPM                        | N/D       | N/D                           | N/D     |
| CBDV               | 20 PPM                        | 0.014%    | 0.144                         | 5.0     |
| CBC                | 10 PPM                        | 0.002%    | 0.025                         | 0.9     |
| CBN                | 10 PPM                        | N/D       | N/D                           | N/D     |
| CBG                | 10 PPM                        | 0.151%    | 1.505                         | 52.4    |
| CBGA               | 20 PPM                        | N/D       | N/D                           | N/D     |
| D8-THC             | 10 PPM                        | N/D       | N/D                           | N/D     |
| THCV               | 10 PPM                        | N/D       | N/D                           | N/D     |
| TOTAL D9-THC       |                               | N/D       | N/D                           | N/D     |
| TOTAL CBD*         |                               | 2.655%    | 26.547                        | 923.8   |
| TOTAL CANNABINOIDS |                               | 2.822%    | 28.221                        | 982.1   |

## Sample

N/D D9-THC 2.655% Total CBD

982.1 mg Cannabinoids per unit

923.8 mg CBD per unit

1 unit = 30 ml per unit x density (1.16) x Cannabinoid concentration