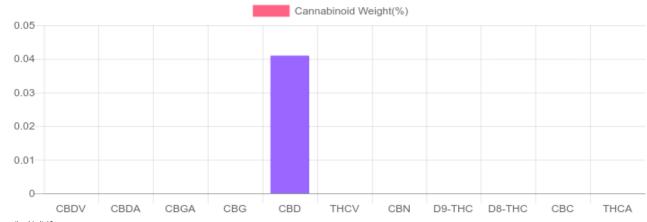

## REFERENCE

Cannabinoids LOQ weight(%) mg/container mg/g D9-THC 10 PPM N/D N/D N/D THCA 10 PPM N/D N/D N/D CBD 10 PPM 0.041% 0.410 54.6 CBDA 20 PPM N/D N/D N/D CBDV 20 PPM N/D N/D N/D CBC 10 PPM N/D N/D N/D CBN 10 PPM N/D N/D N/D CBG 10 PPM N/D N/D N/D CBGA 20 PPM N/D N/D N/D D8-THC 10 PPM N/D N/D N/D 10 PPM THCV N/D N/D N/D TOTAL D9-THC N/D N/D N/D TOTAL CBD\* 0.041% 0.410 54.6 TOTAL CANNABINOIDS 0.041% 0.410 54.6

PREPARED: 08/26/2019 21:24:42

1 container = 133.243 grams per container x Cannabinoid concentration

Reporting Limit 10 ppm \*Total CBD = CBD + CBDA x 0.877

N/D - Not Detected, B/LOQ - Below Limit of Quantification