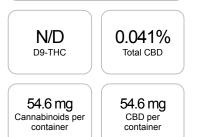

## REFERENCE

Cannabinoids LOQ weight(%) mg/container mg/g D9-THC 10 PPM N/D N/D N/D THCA 10 PPM N/D N/D N/D CBD 10 PPM 0.041% 0.410 54.6 CBDA 20 PPM N/D N/D N/D CBDV 20 PPM N/D N/D N/D CBC 10 PPM N/D N/D N/D CBN 10 PPM N/D N/D N/D CBG 10 PPM N/D N/D N/D CBGA 20 PPM N/D N/D N/D D8-THC 10 PPM N/D N/D N/D 10 PPM THCV N/D N/D N/D TOTAL D9-THC N/D N/D N/D TOTAL CBD\* 0.041% 0.410 54.6 TOTAL CANNABINOIDS 0.041% 0.410 54.6

PREPARED: 08/26/2019 21:24:42

1 container = 133.243 grams per container x Cannabinoid concentration

Reporting Limit 10 ppm \*Total CBD = CBD + CBDA x 0.877

N/D - Not Detected, B/LOQ - Below Limit of Quantification